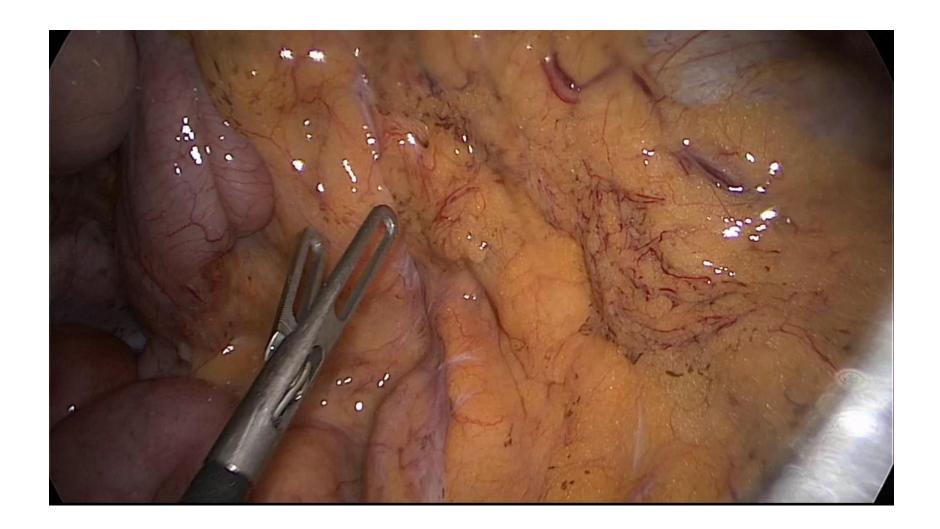

## **Concept of CME**Complete Mesocolic Excision

- Awareness of parietal and mesocolic planes with separation of both planes and leaving surfaces intact.
- Dissection of regional and central lymph nodes with high vascular tie of supplying arteries.
- Removal of specimen as a "package".