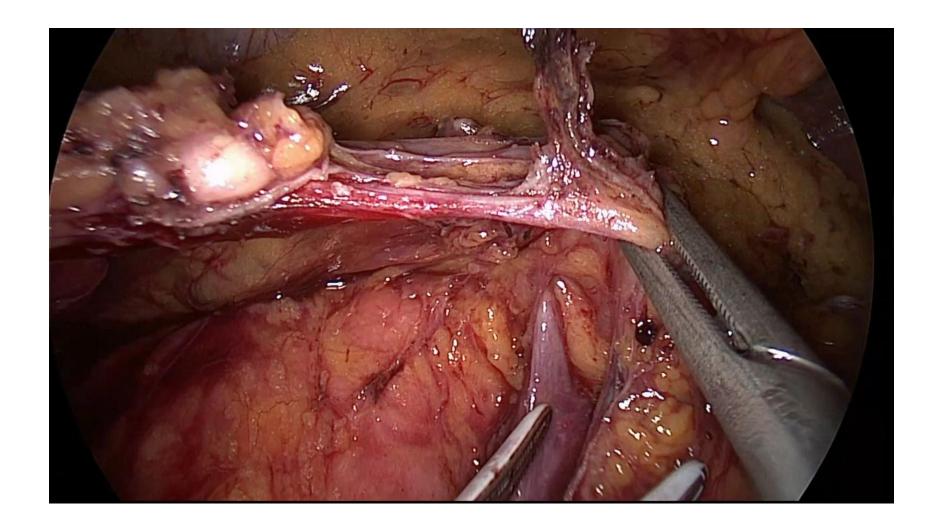

RCA present in 60% (in 90% anterior SMV)

ICA posterior to ICV in 60%

Green Area = D3 Lymphadenectomy