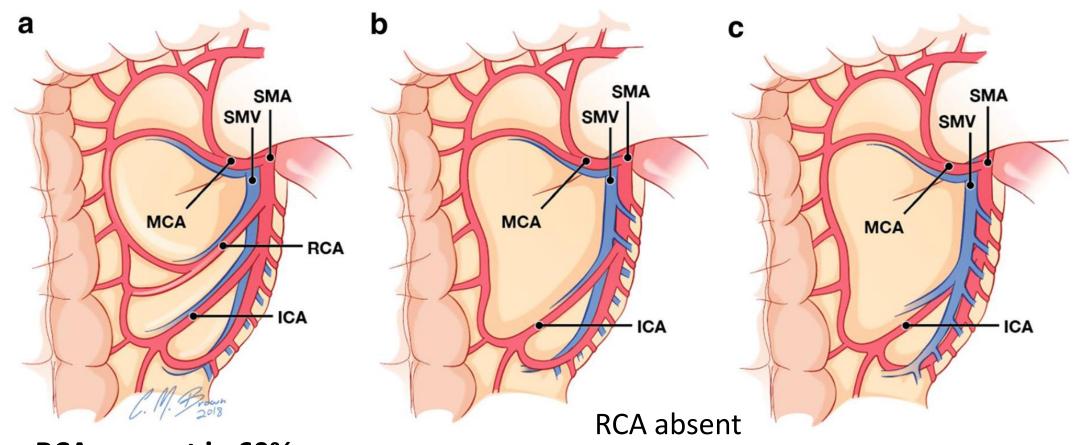

# CVL

### Right colectomy



1<sup>st</sup> beyond EUROPE Masterclass

### **Dieter Hahnloser**

dieter.hahnloser@chuv.ch

CHUV
University Hospital Lausanne
Switzerland

## **Concept of CME**Complete Mesocolic Excision

- Awareness of parietal and mesocolic planes with separation of both planes and leaving surfaces intact.
- Dissection of regional and central lymph nodes with high vascular tie of supplying arteries.
- Removal of specimen as a "package".



### Complete mesocolic excision and central vascular ligation for right colon cancer: an introduction for abdominal radiologists

David D. B. Bates 10 · Viktoriya Paroder 1 · Chandana Lall 2 · Neeraj Lalwani 3 · Maria Widmar 4 · Julio Garcia-Aguilar 4



RCA present in 60% (in 90% anterior SMV)

ICA posterior to ICV in 60%



#### Surgical Anatomy of the Superior Mesenteric Vessels Related to Colon and Pancreatic Surgery: A Systematic Review and Meta-Analysis

Ionut Negoi 61,2, Mircea Beuran1,2, Sorin Hostiuc1,3, Ruxandra Irina Negoi & Yosuke Inoue4

Green Area = D3 Lymphadenectomy





## Variations in right colic vascular anatomy observed during laparoscopic right colectomy

Chuying Wu<sup>†</sup>, Kai Ye<sup>\*†</sup>, Yiyang Wu, Qiwei Chen, Jianhua Xu, Jianan Lin and Wengui Kang





GTH: Gastrocolic Trunk of Henle









pT3 pN0 (0/32) cM0, L0 V0 Pn0









**Video Session** 

**State of the Art Lectures** 

Trial updates
Debates



# 22nd ALPINE COLORECTAL MEETING

26<sup>th</sup> – 28<sup>th</sup> March 2023 Courchevel, Franc*