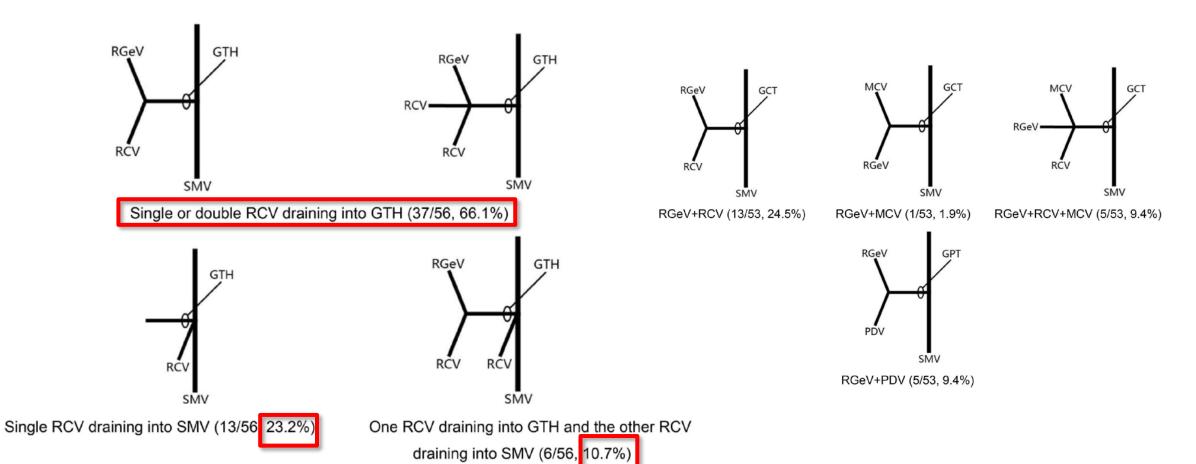

## Variations in right colic vascular anatomy observed during laparoscopic right colectomy

Chuying Wu<sup>†</sup>, Kai Ye<sup>\*†</sup>, Yiyang Wu, Qiwei Chen, Jianhua Xu, Jianan Lin and Wengui Kang

GTH: Gastrocolic Trunk of Henle