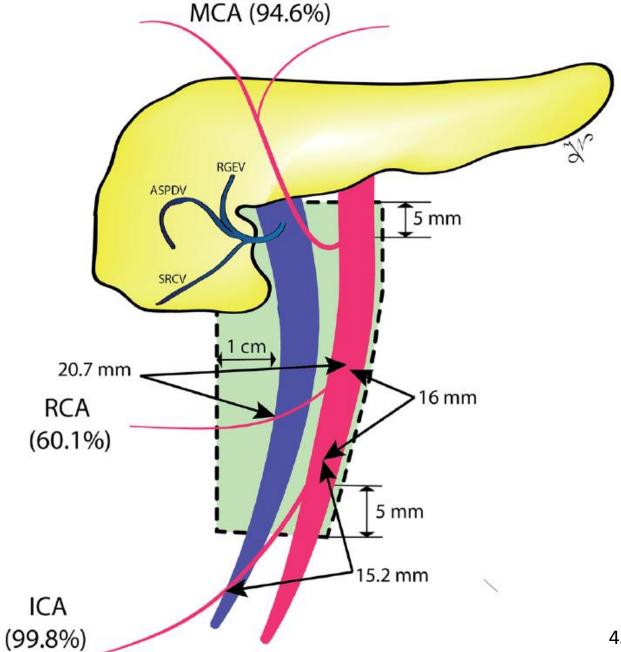

ocolic planes with separation of both planes and leaving surfaces intact.
- Dissection of regional and central lymph nodes with high vascular tie of supplying arteries.
- Removal of specimen as a "package".



### Complete mesocolic excision and central vascular ligation for right colon cancer: an introduction for abdominal radiologists

David D. B. Bates 10 · Viktoriya Paroder 1 · Chandana Lall 2 · Neeraj Lalwani 3 · Maria Widmar 4 · Julio Garcia-Aguilar 4



RCA present in 60% (in 90% anterior SMV)

ICA posterior to ICV in 60%



#### Surgical Anatomy of the Superior Mesenteric Vessels Related to Colon and Pancreatic Surgery: A Systematic Review and Meta-Analysis

Ionut Negoi 61,2, Mircea Beuran1,2, Sorin Hostiuc1,3, Ruxandra Irina Negoi & Yosuke Inoue4

Green Area = D3 Lymphadenectomy





## Variations in right colic vascular anatomy observed during laparoscopic right colectomy

Chuying Wu<sup>†</sup>, Kai Ye<sup>\*†</sup>, Yiyang Wu, Qiwei Chen, Jianhua Xu, Jianan Lin and Wengui Kang





GTH: Gastrocolic Trunk of Henle









pT3 pN0 (0/32) cM0, L0 V0 Pn0









**Video Session** 

**State of the Art Lectures** 

Trial updates
Debates



# 22nd ALPINE COLORECTAL MEETING

26<sup>th</sup> – 28<sup>th</sup> March 2023 Courchevel, Franc**e** 

www.alpinecolorectal.org